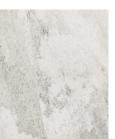

## Bathroom

Floors Ceramic tile Tone: PEARL 600x600

Walls Ceramic tile Tone: PEARL 600x600

Duravit Durasyle Basic quietly closing toilet seat

Toilet wall mounted

Washbowl. width 650 mm Duravit Durastyle

Flush button Black