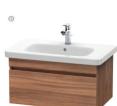

width 800 mm

Washbowl,

Wash-stand

Duravit Durastyle

Shower mixer. Shower bar. Hand shower.

Shower mixer - Talis E, Black

Shower bar - Unica S Puro, Black

Hand shower, Black

width 730 mm 1 drawer, European oak

1 drawer, European oak

Duravit Durastyle width 580 mm

Singel level basin mixer

Hansgrohe

Talis E, Black

The Sea Inerior Design Package

aparts.novira.ee