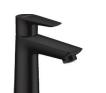

width 730 mm 1 drawer, European oak

1 drawer, European oak

Duravit Durastyle width 580 mm

Singel level basin mixer

Hansgrohe

Talis E, Black

The Sea Inerior Design Package

aparts.novira.ee