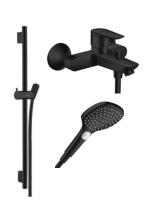

width 800 mm

Washbowl,

Wash-stand

Duravit Durastyle

Shower mixer. Shower bar. Hand shower.

Shower mixer - Talis E, Black

Shower bar - Unica S Puro, Black

Hand shower, Black