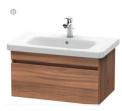

## Bathroom

Floors Ceramic tile Tone: PEARL 600x600

Walls Ceramic tile Tone: PEARL 600x600

Duravit Durasyle Basic quietly closing toilet seat

Toilet wall mounted

Washbowl. width 650 mm Duravit Durastyle

Flush button Black

width 730 mm 1 drawer, European oak

1 drawer, European oak

Duravit Durastyle width 580 mm

Singel level basin mixer

Hansgrohe

Talis E, Black

The Sea Inerior Design Package

aparts.novira.ee