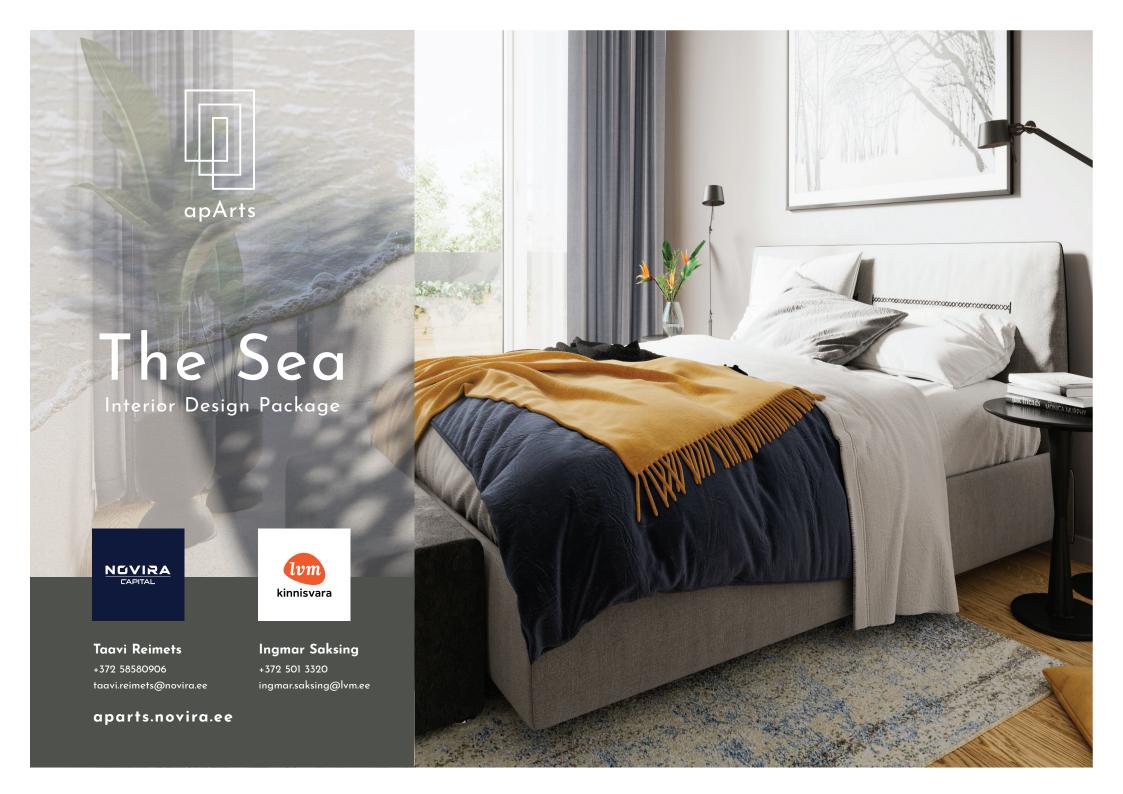

## The Sea Interior Design Package



Parquet 1-strip, matt lacquer



**Lights**Bathroom / Foyer
Recessed lights, Black



## Bathroom



Floors Ceramic tile Tone: PEARL 600x600



Walls Ceramic tile Tone: PEARL 600x600





Duravit Durasyle Basic quietly closing toilet seat

Toilet wall mounted



Washbowl. width 650 mm Duravit Durastyle



Flush button Black



width 800 mm

Washbowl,

Wash-stand



Duravit Durastyle



Shower mixer. Shower bar. Hand shower.



Shower mixer - Talis E, Black

Shower bar - Unica S Puro, Black

Hand shower, Black



width 730 mm 1 drawer, European oak

1 drawer, European oak

Duravit Durastyle width 580 mm



Singel level basin mixer

Hansgrohe

Talis E, Black

The Sea Inerior Design Package

aparts.novira.ee