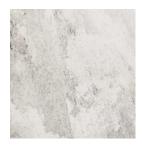

## Bathroom

Floors Ceramic tile Tone: PEARL 600x600

Walls Ceramic tile Tone: PEARL 600x600

Duravit Durasyle Basic quietly closing toilet seat

Toilet wall mounted

Washbowl. width 650 mm Duravit Durastyle

Flush button Black