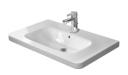

width 800 mm

Washbowl,

Wash-stand

Duravit Durastyle

Shower mixer. Shower bar. Hand shower.

Shower mixer - Talis E, Black

Shower bar - Unica S Puro, Black

Hand shower, Black

width 730 mm 1 drawer, European oak

1 drawer, European oak

Duravit Durastyle width 580 mm

Singel level basin mixer

Hansgrohe

Talis E, Black

The Sea Inerior Design Package

aparts.novira.ee