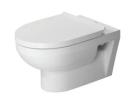

## Bathroom

Floors Ceramic tile Tone: PEARL 600x600

Walls Ceramic tile Tone: PEARL 600x600

Duravit Durasyle Basic quietly closing toilet seat

Toilet wall mounted

Washbowl. width 650 mm Duravit Durastyle

Flush button Black