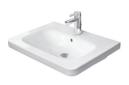

## Bathroom

Floors Ceramic tile Tone: PEARL 600x600

Walls Ceramic tile Tone: PEARL 600x600

Duravit Durasyle Basic quietly closing toilet seat

Toilet wall mounted

Washbowl. width 650 mm Duravit Durastyle

Flush button Black

width 800 mm

Washbowl,

Wash-stand

Duravit Durastyle

Shower mixer. Shower bar. Hand shower.

Shower mixer - Talis E, Black

Shower bar - Unica S Puro, Black

Hand shower, Black